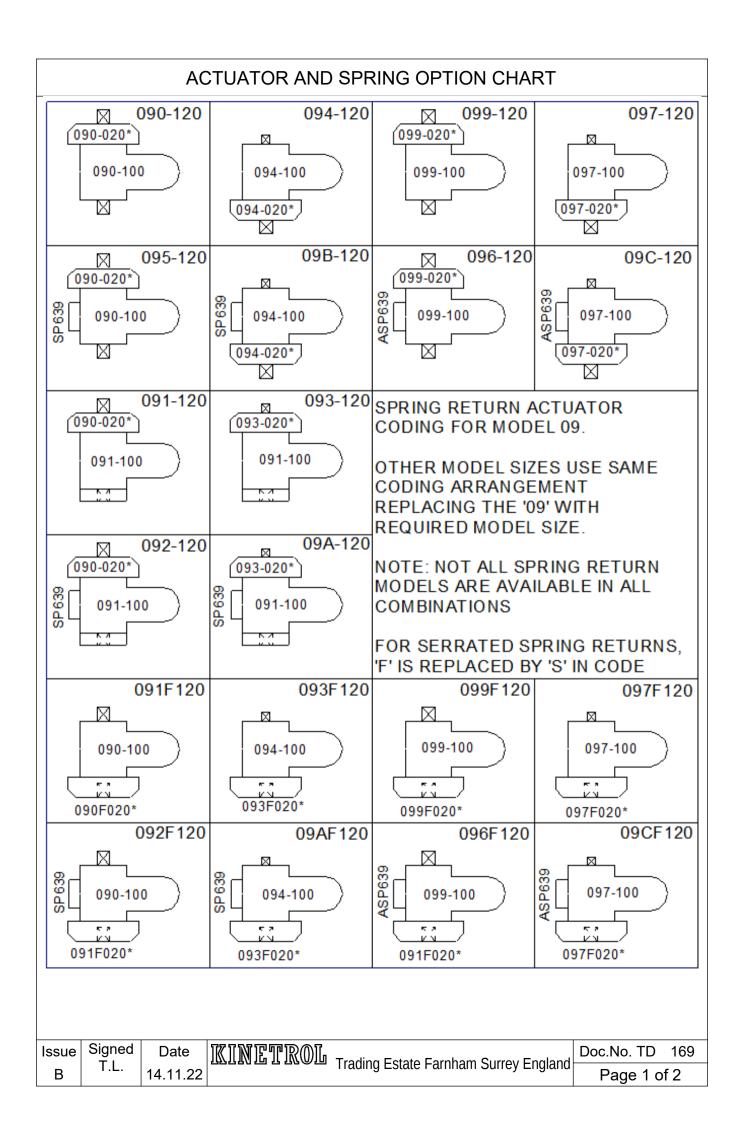

## **ACTUATOR AND SPRING OPTION CHART** 094-100 097-100 090-100 099-100 X X Ø 090-100 094-100 099-100 097-100 M M M 095-100 09C-100 09B-100 096-100 X X Ø ASP639 ASP639 SP 639 SP 639 090-100 094-100 097-100 099-100 M M 091-100 093-100 ACTUATOR CODING FOR Х MODEL 09. 091-100 093-100 OTHER MODEL SIZES USE SAME CODING ARRANGEMENT REPLACING THE '09' WITH REQUIRED 092-100 09A-100 MODEL SIZE. X SP 639 SP 639 NOTE: NOT ALL ACTUATOR 091-100 093-100 MODELS ARE AVAILABLE IN ALL COMBINATIONS 093F100 091F100 099F100 097F100 $\boxtimes$ X Ø 090-100 094-100 097-100 099-100 ASP1452 SP1452 SP1452 ASP1452 092F100 09AF100 09CF100 096F100 X X Ø **ASP639 ASP639** SP 639 SP 639 090-100 094-100 099-100 097-100 SP1452 SP1452 ASP1452 ASP1452 KINETROL Trading Estate Farnham Surrey England Signed Doc.No. TD 169 Issue Date T.L. В 14.11.22 Page 2 of 2